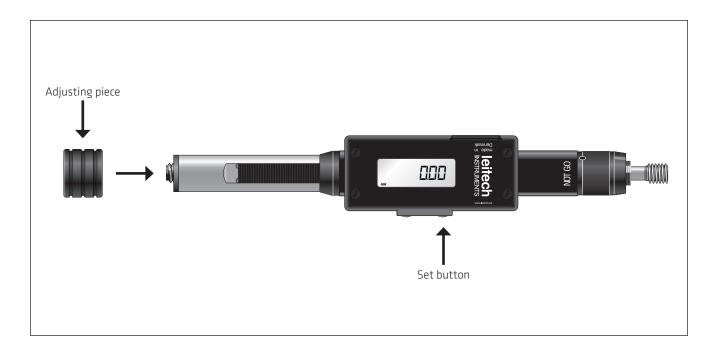

#### **CALIBRATION OF THE DIGI GAUGE**

Calibration is made by the included adjusting piece. Beware that the adjusting piece is marked with the pitch equivalent to the threaded insert mounted in the gauge.

Switch on the DIGI Gauge and set measurement for mm or inches. Then hold the adjusting piece firmly against the end face of the "go" insert and the contact face of the measuring sleeve. Briefly press the button marked "set". The digi gauge is now correctly calibrated to zero.